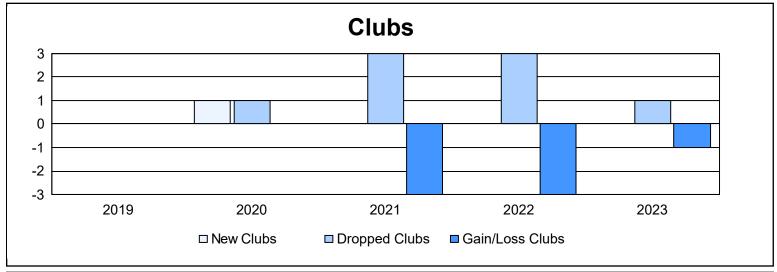

District 10 As of June 2023 Cumulative

| Year      | New<br>Clubs | Dropped<br>Clubs | Gain/<br>Loss<br>Clubs | New<br>Members | Charter<br>Members | Reinstate<br>Members | Transfer<br>Members | Total<br>Member<br>Added | Total<br>Members<br>Dropped | Gain/<br>Loss<br>Members |
|-----------|--------------|------------------|------------------------|----------------|--------------------|----------------------|---------------------|--------------------------|-----------------------------|--------------------------|
| 2018-2019 | 0            | 0                | 0                      | 96             | 0                  | 26                   | 4                   | 126                      | 169                         | -43                      |
| 2019-2020 | 1            | 1                | 0                      | 88             | 22                 | 6                    | 10                  | 126                      | 189                         | -63                      |
| 2020-2021 | 0            | 3                | -3                     | 65             | 1                  | 6                    | 1                   | 73                       | 146                         | -73                      |
| 2021-2022 | 0            | 3                | -3                     | 169            | 0                  | 8                    | 6                   | 183                      | 152                         | 31                       |
| 2022-2023 | 0            | 1                | -1                     | 135            | 1                  | 9                    | 4                   | 149                      | 160                         | -11                      |
| Average   | 0            | 2                | -1                     | 111            | 5                  | 11                   | 5                   | 131                      | 163                         | -32                      |